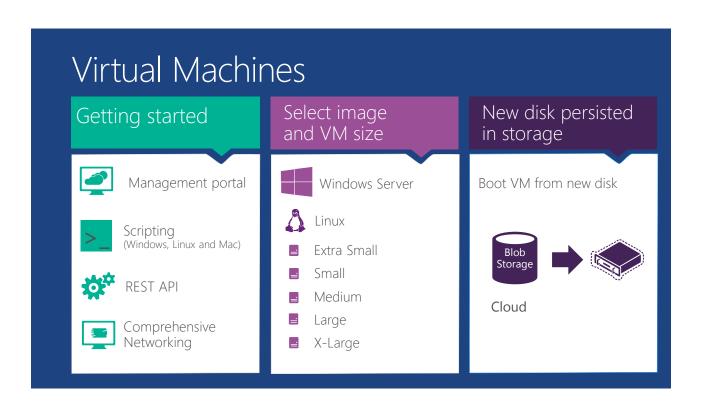

# Azure Sales Scenario Training

Rainer Stropek (software architects)
Microsoft Azure MVP

# Agenda

9:00 – 10:30 Einführung in Microsoft Azure Szenarioübung 1

10:30 - 11:00 Pause

11:00 – 12:30 Cloud Economics Teil 1 Infrastructure as a Service (laaS) Dienste Szenarioübung 2

12:30 – 13:15 Mittagspause

# Agenda

13:15 – 15:00 Cloud Economics Teil 2

Platform-as-a-Service Dienste

Szenarioübung 3

15:00 – 15:30 Pause

15:30 - 17:00 Storage

Visual Studio Online

Szenarioübung 4

Ca. 17:00 Abschluss

# Why the cloud?























## Support for Open Source



















# Azure Services



# Demo: Azure Portal







Barracuda Web Application By Barracuda



DreamFactory 1.6 By Bitnami



SAP HANA Developer Edition By SAP



Riverbed SteelHead CX 8.6 By Riverbed Techno...



Oracle Database 12.1.0.1 Enterprise By Oracle



Zulu 7 By Azul





## SQL Database

- SQL Server database technology as a service
- Fully Managed
- Enterprise-ready with automatic support for HA
- Designed to scale out elastically with demand
- Ideal for simple and complex applications
- Full support for TDS and ODBC
- · Familiar language and framework support
- Cross Datacenter failover and backups to support disaster recovery scenarios



## Big Data Insights

#### Microsoft Azure HDInsight

Microsoft instance of Hadoop distribution running as service

Support existing ecosystem from Hive, Pig, etc

Extended to support Ex