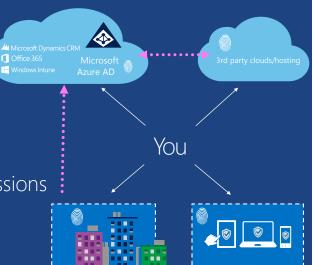

# Microsoft Azure Active Directory

- Synchronize your corporate and 3<sup>rd</sup> party identities
- Integration with O365
- Support modern protocols
  - OAuth 2.0
  - OpenID Connect
  - WS-Fed
  - SAML 2.0
- Identity and Access Mgmt Permissions
  - Users
  - Groups
  - Applications