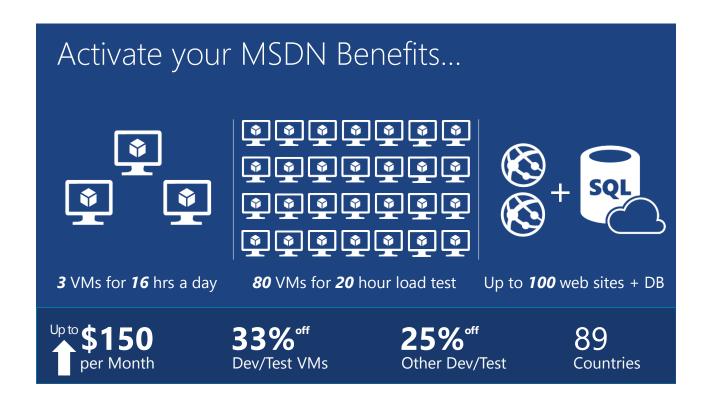

rypt
  - Delivery
- Live Streaming Support
- Office 365 Integration

#### **Olympics NBC Sports**



Live video encoding and streaming

Web + Mobile

100 million viewers

2.1 million concurrent HD viewers during the USA vs. Canada hockey match



## Key Scenarios to get started with Microsoft Azure

- Dev / Test
  - Full test and dev environments in minutes
  - VSO integration
- Lift and Shift
  - Take existing work loads and run then in a certified instance
- Storage
  - Archive key data in inexpensive cloud storage
- Big Data
  - Process key data into business intelligence using Hadoop or Machine Learning
- Identity
  - Synchronize all your identities through Azure AD to control access to Apps, Data and Services
- Web Apps
  - Take your web apps to the cloud using inexpensive Web Sites