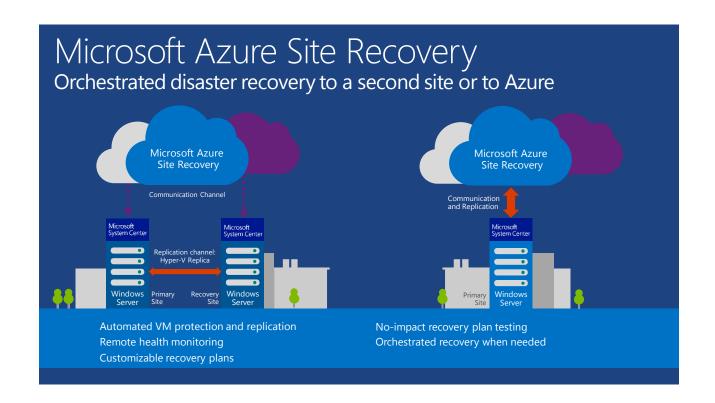

## Key Scenarios to get started with Microsoft Azure

- Dev / Test
  - Full test and dev environments in minutes
  - VSO integration
- Lift and Shift
  - Take existing work loads and run then in a certified instance
- Storage
  - Archive key data in inexpensive cloud storage
- Big Data
  - Process key data into business intelligence using Hadoop or Machine Learning
- Identity
  - Synchronize all your identities through Azure AD to control access to Apps, Data and Services
- Web Apps
  - Take your web apps to the cloud using inexpensive Web Sites