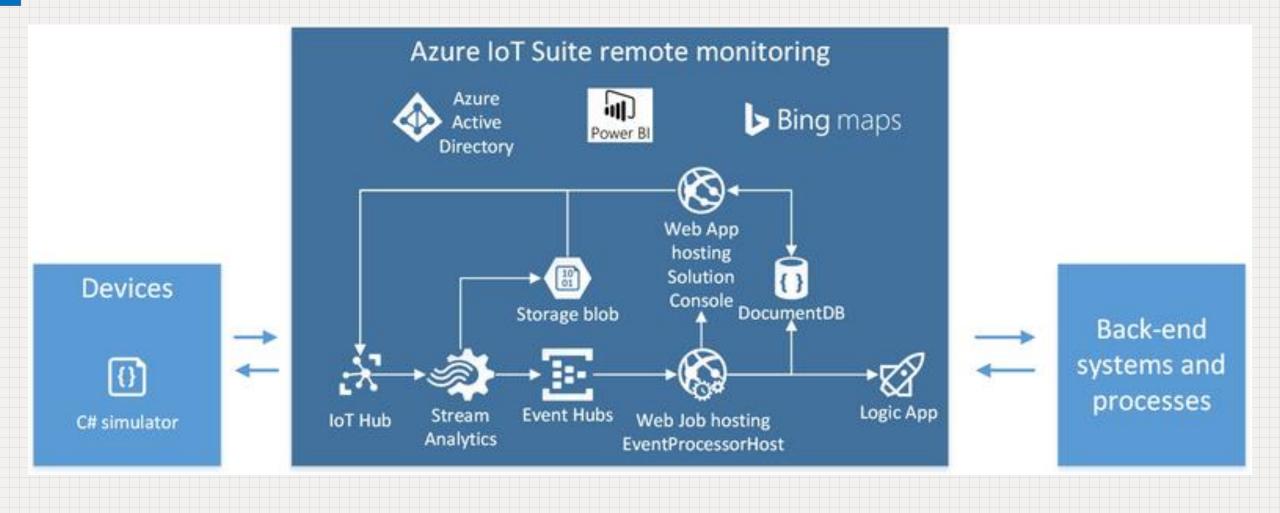

# SOLUTION ARCHITECTURE USING AZURE

Microsoft Cognitive Services

Home APIs V Applications Developers > Pricing