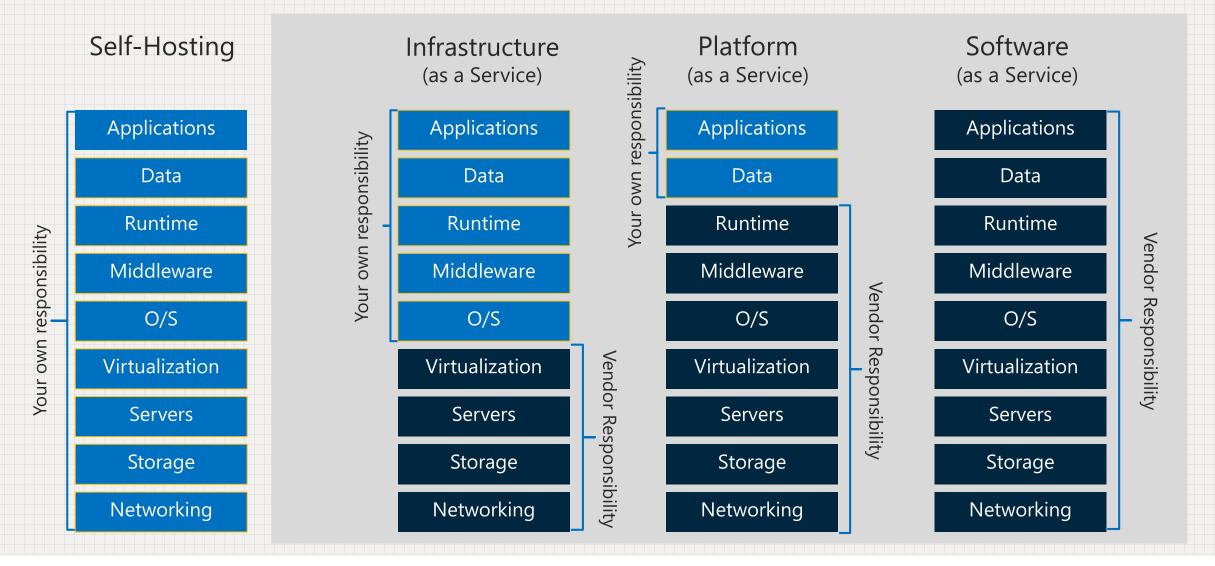

# WHAT IS CLOUDCOMPUTING?

### **CLOUD COMPUTING IN A NUTSHELL**

### Approach to computing

- Internet-Scale
- Connecting a variety of devices

### Services based

- Run applications
- Provide services

### Like a utility

Similar to power

### Characteristics

- Elastic / dynamic
- Scalable
- Measured (pay-per-use)

### **COMPUTING AS A SERVICE**