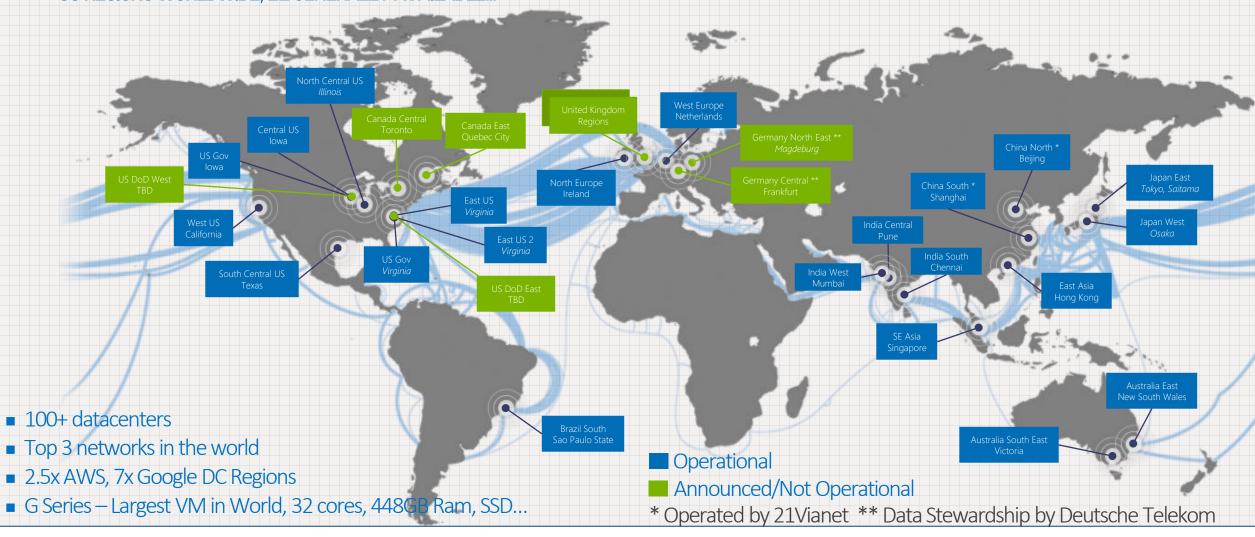

## BACKED BY DEEP, CONTINUOUS INVESTMENTS

30 REGIONS WORLDWIDE, 22 GENERALLY AVAILABLE...

#### **Datacenter Infrastructure (24 Regions, 19 Online)**

 $\equiv$ 

### **Datacenter Infrastructure (24 Regions, 19 Online)**